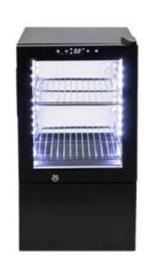

# Glass Cooler

# **Heavy Duty Shelves**

Adjustable for merchandising.
30 kg Load endurance / shelf.

# 4 Vertical LED Lights (Spec: 2835, 25 Lumen

Extra big and bright for attraction.
Full illumination for each layer.

# Adjustable Legs

• Stable and fit for uneven counters.

 Italian brand. With LED readout for inside temperature and automatic defrost timer.

# Low-E Glasses

 Energy saving. Transparent to showcase your drinks in 360 degrees.

 Product height could be custom to fit various bottle heights in 2 / 3 / 4 layers.

# Double Layers Glass Door

 Self-closing. Safety tempered glass. Low E.