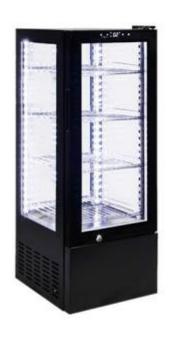

# Glass Cooler

# **Heavy Duty Shelves**

Adjustable for merchandising.
30 kg Load endurance / shelf.

# 4 Vertical LED Lights (Spec: 2835, 25 Lumen

Extra big and bright for attraction.
Full illumination for each layer.

# Adjustable Legs

• Stable and fit for uneven counters.

 Italian brand. With LED readout for inside temperature and automatic defrost timer.

# Low-E Glasses

 Energy saving. Transparent to showcase your drinks in 360 degrees.

 Product height could be custom to fit various bottle heights in 2 / 3 / 4 layers.

# Double Layers Glass Door

 Self-closing. Safety tempered glass. Low E.