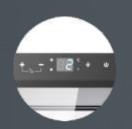

# Adjustable Legs

• Stable and fit for uneven counters.

 Italian brand. With LED readout for inside temperature and automatic defrost timer.