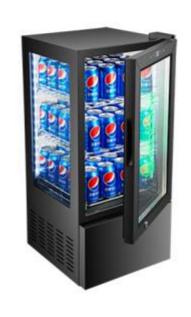

# Glass Cooler

# **Heavy Duty Shelves**

Adjustable for merchandising.
30 kg Load endurance / shelf.

# 4 Vertical LED Lights (Spec: 2835, 25 Lumen

Extra big and bright for attraction.
Full illumination for each layer.

# Low-E Glasses

 Energy saving. Transparent to showcase your drinks in 360 degrees.

 Product height could be custom to fit various bottle heights in 2 / 3 / 4 layers.

# Double Layers Glass Door

 Self-closing. Safety tempered glass. Low E.