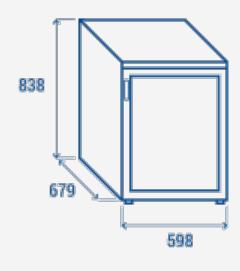

#### **TECHNICAL SPECIFICATIONS**

| 598x679x838   |
|---------------|
| 477x443x652   |
| 40 dB(A)      |
| 1.036 kWh/24h |
| 200 L         |
| 60 W          |
| 46.2 Kg       |
| +2°C ~ +8°C   |
| 50.5 Kg       |
| 650x680x880   |
| 48/108/162    |
|               |

## PRODUCT DIMENSIONS

COOL HEAD EUROPE We make the world a cooler place

www.coolheadeurope.com