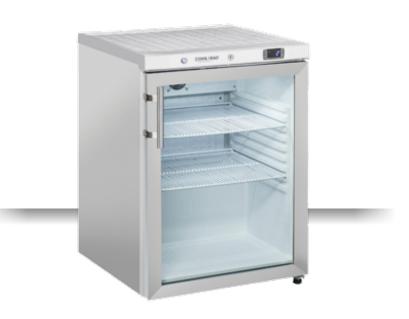

### ABS | Upright Cabinets

REFRIGERATED UPRIGHT | GLASS DOOR | INOX

# CRXG 2

#### **GENERAL FEATURES**

| 200 Lt. Refrigerated upright (GLASS DOOR)             | • |
|-------------------------------------------------------|---|
| S/S external cabinet, thermoformed internally         | • |
| Roll-bond evaporator system with fan assisted cooling | • |
| Automatic compressor cycle defrost                    | • |
| Foaming Agent Cyclopentane (50mm per side)            | • |
| Digital Thermostat and internal LED light             | • |
| Hi temperatura alarm                                  | • |
| Removable Gasket                                      | • |
| Reversible door                                       | • |
| Lock and main switch fitted as standard               | • |
| Adjustable shelves: 2 Pcs + 1 Pcs Bottom              | • |
| N.2 Adjustable feet + N.2 Rollers at the back         |   |
| Stainless steel external handle                       | • |
| Energy efficiency class: A                            |   |
|                                                       |   |