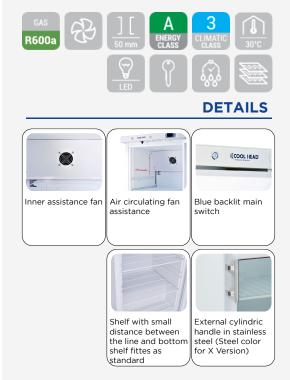

#### **GENERAL FEATURES**

| 200 Lt. Refrigerated upright (GLASS DOOR)             | • |
|-------------------------------------------------------|---|
| S/S external cabinet, thermoformed internally         | • |
| Roll-bond evaporator system with fan assisted cooling | • |
| Automatic compressor cycle defrost                    | • |
| Foaming Agent Cyclopentane (50mm per side)            | • |
| Digital Thermostat and internal LED light             | • |
| Hi temperatura alarm                                  | • |
| Removable Gasket                                      | • |
| Reversible door                                       | • |
| Lock and main switch fitted as standard               | • |
| Adjustable shelves: 2 Pcs + 1 Pcs Bottom              | • |
| N.2 Adjustable feet + N.2 Rollers at the back         |   |
| Stainless steel external handle                       | • |
| Energy efficiency class: A                            |   |
|                                                       |   |

#### **TECHNICAL SPECIFICATIONS**

| 598x679x838   |
|---------------|
| 477x443x652   |
| 40 dB(A)      |
| 1.036 kWh/24h |
| 200 L         |
| 60 W          |
| 46.2 Kg       |
| +2°C ~ +8°C   |
| 50.5 Kg       |
| 650x680x880   |
| 48/108/162    |
|               |