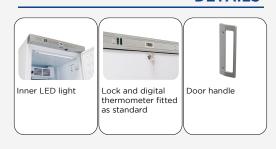

## **GENERAL FEATURES**

| 350 Lt. Refrigerated upright                          | • |
|-------------------------------------------------------|---|
| White external cabinet, thermoformed internally       | • |
| Roll-bond evaporator system with fan assisted cooling | • |
| Manual defrost                                        | • |
| Foaming Agent Cyclopentane (50mm per side - CFC Free) | • |
| Mechanical thermostat                                 | • |
| Digital thermometer display                           | • |
| Removable Gasket                                      | • |
| Lock fitted as standard                               | • |
| Inner LED light                                       | • |
| Adjustable shelves: 5 Pcs                             | • |
| Aluminium external handle                             | • |
| N.2 Adjustable feet + N.2 Rollers at the back         | • |
| Energy efficiency class: E                            | • |
|                                                       |   |

# **DETAILS**