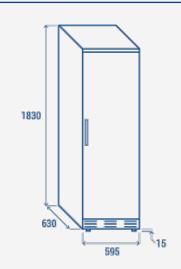

### **TECHNICAL SPECIFICATIONS**

| 595x630x1830 |
|--------------|
| 555x410x1580 |
| 46.8 dB(A)   |
| 1.75 kWh/24h |
| 350 L        |
| 225 W        |
| 64 Kg        |
| +1° ~ +12°C  |
| 70           |
| 620x660x1920 |
| 27/54/54     |
|              |

### **PRODUCT DIMENSIONS**