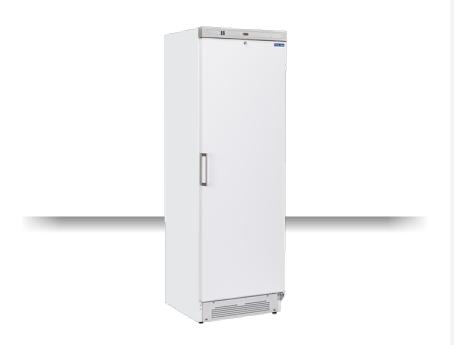

## **GENERAL FEATURES**

| 350 Lt. Refrigerated upright                          | • |
|-------------------------------------------------------|---|
| White external cabinet, thermoformed internally       | • |
| Roll-bond evaporator system with fan assisted cooling | • |
| Manual defrost                                        | • |
| Foaming Agent Cyclopentane (50mm per side - CFC Free) | • |
| Mechanical thermostat                                 | • |
| Digital thermometer display                           | • |
| Removable Gasket                                      | • |
| Lock fitted as standard                               | • |
| Inner LED light                                       | • |
| Adjustable shelves: 5 Pcs                             | • |
| Aluminium external handle                             | • |
| N.2 Adjustable feet + N.2 Rollers at the back         | • |
| Energy efficiency class: E                            | • |
|                                                       |   |